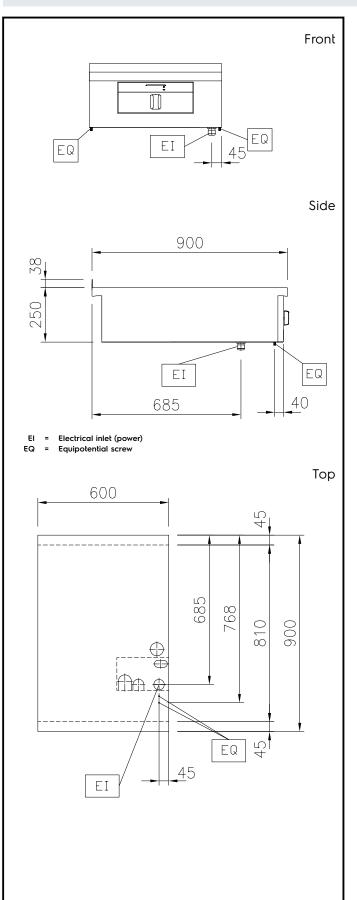

## Electric

| Supply voltage:<br>Total Watts:                                                                                                                                                | 230 V/1N ph/50/60 Hz<br>0.55 kW                                       |
|--------------------------------------------------------------------------------------------------------------------------------------------------------------------------------|-----------------------------------------------------------------------|
| Key Information:                                                                                                                                                               |                                                                       |
| External dimensions, Width:<br>External dimensions, Depth:<br>External dimensions, Height:<br>Net weight:<br>Configuration:<br>Front Plates Power:<br>Front Plates dimensions: | 600mm<br>900mm<br>250mm<br>32 kg<br>One-Side Operated;Top<br>0 - 0 kW |
|                                                                                                                                                                                |                                                                       |